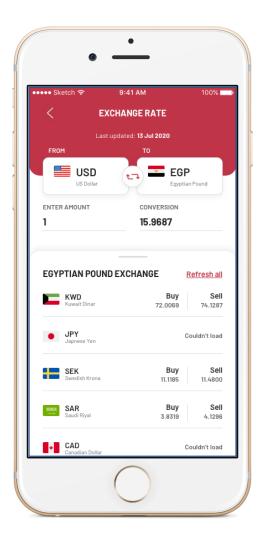

### Function: Exchange Rate

O1 From t

From the login screen, press **"Exchange Rate"** 

02

You may find the exchange rate by entering the currency value and converting it

03

You may change the currency by pressing on the currency you wish to convert and selecting the other currency you wish to convert to

## Function: **Exchange Rate**

01

From the login screen, press **"Exchange Rate"** 

02

You may find the exchange rate by entering the currency value and converting it

03

You may change the currency by pressing on the currency you wish to convert and selecting the other currency you wish to convert to

# Function: **Exchange Rate**

From the login screen, press **"Exchange Rate"** 

02

01

You may find the exchange rate by entering the currency value and converting it

03

You may change the currency by pressing on the currency you wish to convert and selecting the other currency you wish to convert to