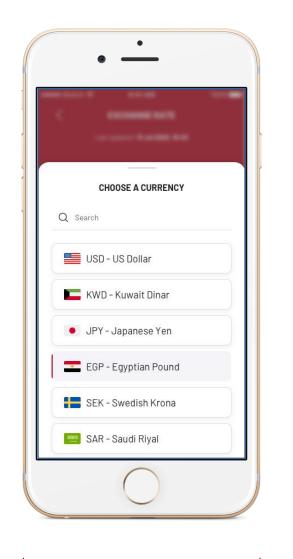

### Function: Exchange Rate

O1 From t

From the login screen, press **"Exchange Rate"** 

02

You may find the exchange rate by entering the currency value and converting it

03

You may change the currency by pressing on the currency you wish to convert and selecting the other currency you wish to convert to

## Function: **Exchange Rate**

01

From the login screen, press **"Exchange Rate"** 

02

You may find the exchange rate by entering the currency value and converting it

03

You may change the currency by pressing on the currency you wish to convert and selecting the other currency you wish to convert to

# Function: **Exchange Rate**

From the login screen, press **"Exchange Rate"** 

02

01

You may find the exchange rate by entering the currency value and converting it

03

You may change the currency by pressing on the currency you wish to convert and selecting the other currency you wish to convert to