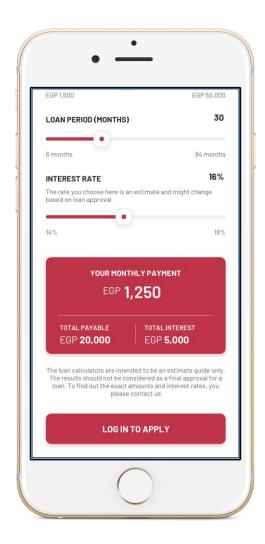

### Function:

- O1 From the login screen, press "Loan Calculator"
- Select the type of loan you would like to view by swiping left and right
- O3 Select loan value, loan tenure in months and the value of interest
- Upon viewing your monthly payment, you may complete the transaction by pressing "login to apply"