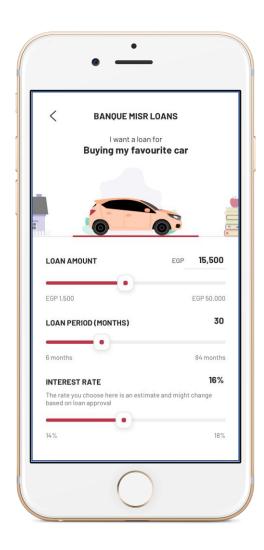

### Function:

- O1 From the login screen, press "Loan Calculator"
- Select the type of loan you would like to view by swiping left and right
- O3 Select loan value, loan tenure in months and the value of interest
- Upon viewing your monthly payment, you may complete the transaction by pressing "login to apply"