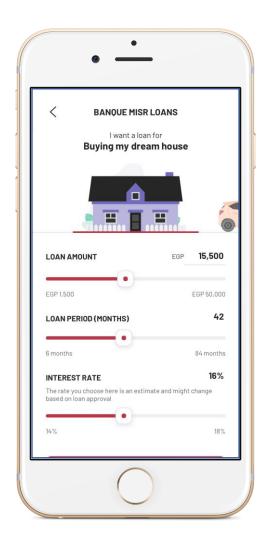

# **Loan Calculator**

العودة الي الرئيسية

ابدأ الان

Start Now

Back to Home

Step 1

### Function:

- O1 From the login screen, press "Loan Calculator"
- Select the type of loan you would like to view by swiping left and right
- O3 Select loan value, loan tenure in months and the value of interest
- Upon viewing your monthly payment, you may complete the transaction by pressing "login to apply"