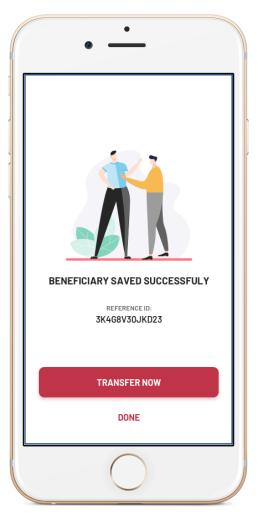

Enter the **Transfer** details by choosing the beneficiary's bank and entering the number of the account / card / electronic wallet you wish to transfer to, the beneficiary's name and short name

Once you press **Continue**, you may review the beneficiary's information and select **Add Beneficiary** 