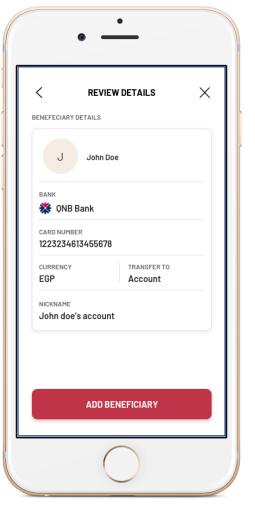

Enter the **Transfer** details by choosing the beneficiary's bank and entering the number of the account / card / electronic wallet you wish to transfer to, the beneficiary's name and short name

Once you press **Continue**, you may review the beneficiary's information and select **Add Beneficiary** 