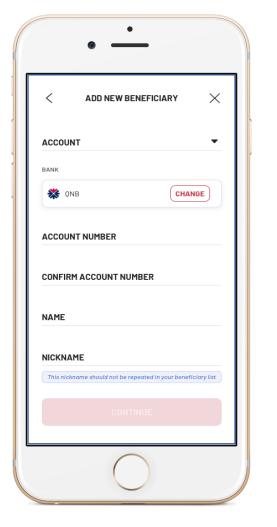

Enter the **Transfer** details by choosing the beneficiary's bank and entering the number of the account / card / electronic wallet you wish to transfer to, the beneficiary's name and short name

Once you press **Continue**, you may review the beneficiary's information and select **Add Beneficiary** 