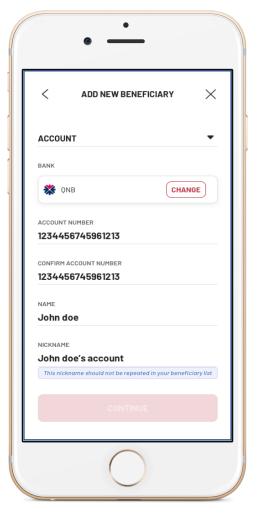

Enter the **Transfer** details by choosing the beneficiary's bank and entering the number of the account / card / electronic wallet you wish to transfer to, the beneficiary's name and short name

Once you press **Continue**, you may review the beneficiary's information and select **Add Beneficiary** 