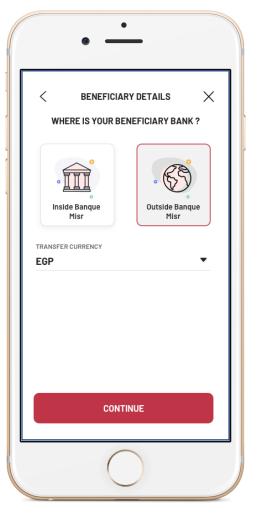

# Manage Beneficiaries Outside Banque Misr (EGP)

On choosing **Outside Banque Misr**, you can select the transfer currency and press **Continue** 

Upon pressing **Continue** and the selected currency is EGP, you can choose the type of transfer (account / card / electronic wallet)

Enter the **Transfer** details by choosing the beneficiary's bank and entering the number of the account / card / electronic wallet you wish to transfer to, the beneficiary's name and short name

Once you press **Continue**, you may review the beneficiary's information and select **Add Beneficiary** 