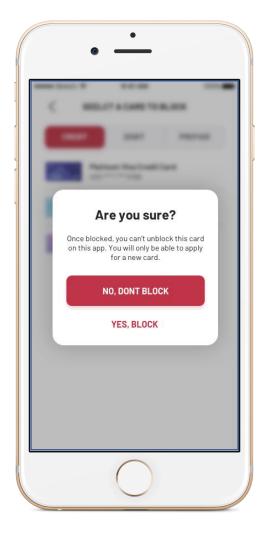

#### Details:

- Upon accessing the **"request suspending an existing card"** screen, you can select the type of card (credit card – debit card – pre-paid card)
- Once you press on **card**, a message will appear, confirming the suspension request. Once confirmed, the card will be suspended successfully.