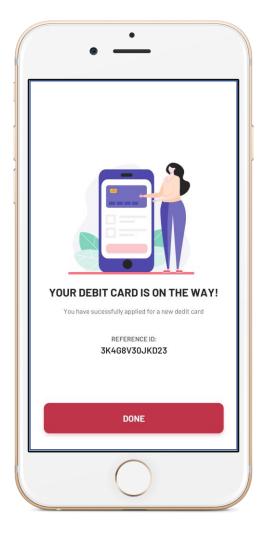

#### Details:

- Upon accessing the "request a debit card" screen, you can select the type of card and account. The full charges will be displayed. You may then enter the name you wish to appear on the card and the branch from which you will receive the card
- Once you press "Continue", the operation will be accepted successfully

Step 4