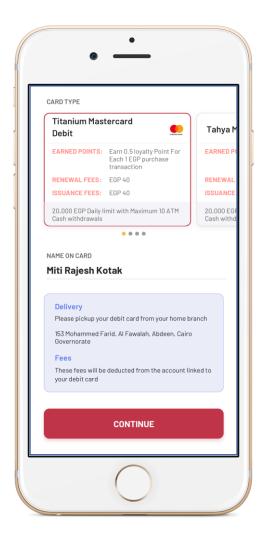

#### Details:

- Upon accessing the "request a debit card" screen, you can select the type of card and account. The full charges will be displayed. You may then enter the name you wish to appear on the card and the branch from which you will receive the card
- Once you press "Continue", the operation will be accepted successfully

Step 3