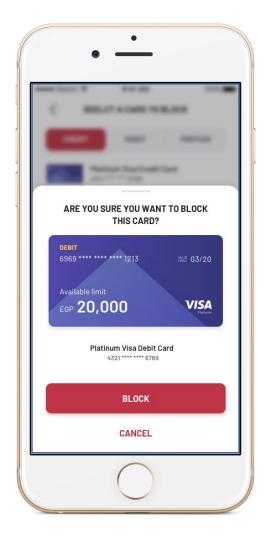

#### Details:

- Upon accessing the **"request suspending an existing card"** screen, you can select the type of card (credit card debit card pre-paid card)
- Once you press on **card**, a message will appear, confirming the suspension request. Once confirmed, the card will be suspended successfully.

Step 2