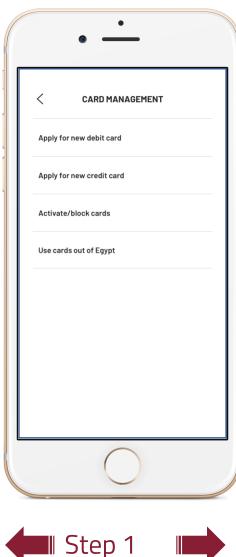

Step 1

#### Details:

- Upon accessing the **"request suspending an existing card"** screen, you can select the type of card (credit card debit card pre-paid card)
- Once you press on **card**, a message will appear, confirming the suspension request. Once confirmed, the card will be suspended successfully.