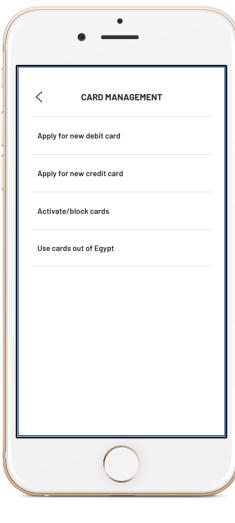

which you will receive the card
- Once you press "Continue", the operation will be accepted successfully





Step 3



#### Details:

- Upon accessing the "request a debit card" screen, you can select the type of card and account. The full charges will be displayed. You may then enter the name you wish to appear on the card and the branch from which you will receive the card
- Once you press "Continue", the operation will be accepted successfully





Step 4



#### Details:

- Upon accessing the "request a debit card" screen, you can select the type of card and account. The full charges will be displayed. You may then enter the name you wish to appear on the card and the branch from which you will receive the card
- Once you press "Continue", the operation will be accepted successfully





Step 1



#### Details:

- Upon accessing the **"request suspending an existing card"** screen, you can select the type of card (credit card debit card pre-paid card)
- Once you press on **card**, a message will appear, confirming the suspension request. Once confirmed, the card will be suspended successfully.





Step 1



#### Details:

- Upon accessing the **"request suspending an existing card"** screen, you can select the type of card (credit card debit card pre-paid card)
- Once you press on **card**, a message will appear, confirming the suspension request. Once confirmed, the card will be suspended successfully.





Step 1



#### Details:

- Upon accessing the **"request suspending an existing card"** screen, you can select the type of card (credit card debit card pre-paid c