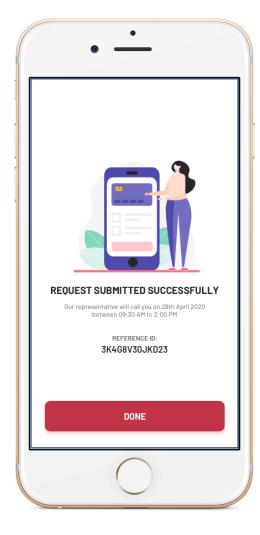

#### Details:

- After entering the screen for **"request a credit card"**, you can amend the telephone number and specify the customer contact date and time
- Once you press **"Continue"**, the operation will be accepted successfully

#### Details:

- After entering the screen for "request a credit card", you can amend the telephone number and specify the customer contact date and time
- Once you press "Continue", the operation will be accepted successfully

#### Details:

- After entering the screen for **"request a credit card"**, you can amend the telephone number and specify the customer contact date and time
- Once you press "Continue", the operation will be accepted successfully