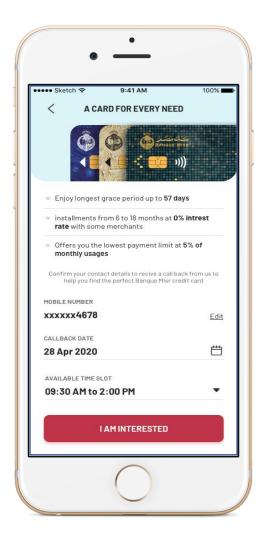

#### Details:

- After entering the screen for **"request a credit card"**, you can amend the telephone number and specify the customer contact date and time
- Once you press **"Continue"**, the operation will be accepted successfully

#### Details:

- After entering the screen for "request a credit card", you can amend the telephone number and specify the customer contact date and time
- Once you press "Continue", the operation will be accepted successfully