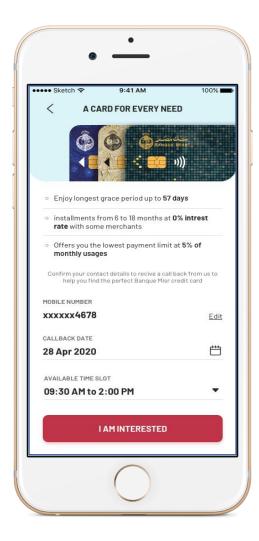

#### Details:

- After entering the screen for **"request a credit card"**, you can amend the telephone number and specify the customer contact date and time
- Once you press "Continue", the operation will be accepted successfully

#### Details:

- After entering the screen for **"request a credit card"**, you can amend the telephone number and specify the customer contact date and time
- Once you press **"Continue"**, the operation will be accepted successfully