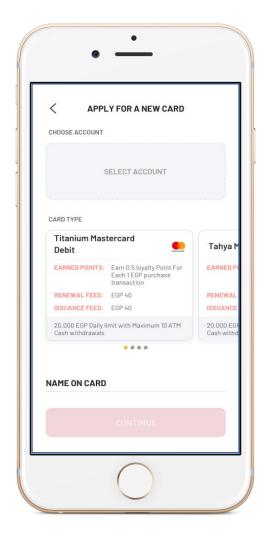

#### Details:

- Upon accessing the "request a debit card" screen, you can select the type of card and 01 account. The full charges will be displayed. You may then enter the name you wish to appear on the card and the branch from which you will receive the card
- Once you press "Continue", the operation will be accepted successfully

Step 2