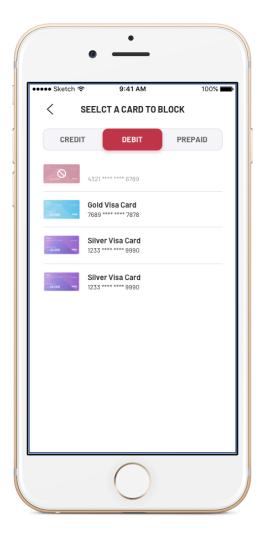

#### Details:

- Upon accessing the **"request suspending an existing card"** screen, you can select the type of card (credit card debit card pre-paid card)
- Once you press on **card**, a message will appear, confirming the suspension request. Once confirmed, the card will be suspended successfully.

Step 1