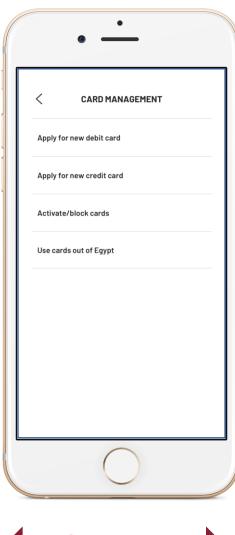

## Details:

# **Manage Cards**

العودة الي الرئيسية

ابدأ الان

Start Now

Back to Home







#### Details:

- After entering the screen for **"request a credit card"**, you can amend the telephone number and specify the customer contact date and time
- Once you press **"Continue"**, the operation will be accepted successfully





Step 2



#### Details:

- After entering the screen for "request a credit card", you can amend the telephone number and specify the customer contact date and time
- Once you press "Continue", the operation will be accepted successfully





Step 3



#### Details:

- After entering the screen for **"request a credit card"**, you can amend the telephone number and specify the customer contact date and time
- Once you press "Continue", the operation will be accepted successfully





Step 4



#### Details:

- After entering the screen for **"reques