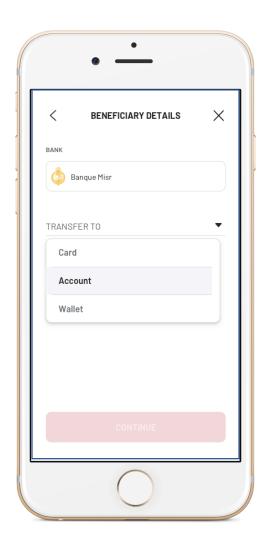

# Transfer within Banque Misr (new beneficiary)

- O1 From the homepage, select "Transfer"
- Press "Add New Beneficiary" then select "Transfer Within Banque Misr" and press "Continue"
- Type of transfer, either transfer to "account" or to "card", then complete all required information and press "Continue"
- A review screen will appear. Review all information and select "Add Beneficiary"
- A confirmation screen will appear. Select **"Transfer Now"**