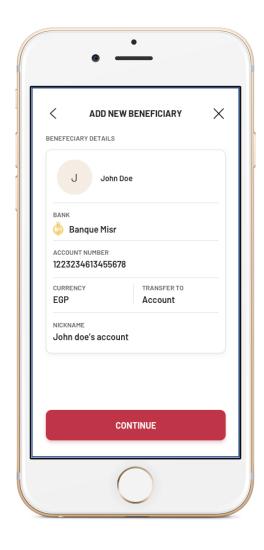

# Transfer within Banque Misr (new beneficiary)

- O1 From the homepage, select "Transfer"
- Press "Add New Beneficiary" then select "Transfer Within Banque Misr" and press "Continue"
- Type of transfer, either transfer to "account" or to "card", then complete all required information and press "Continue"
- A review screen will appear. Review all information and select "Add Beneficiary"
- A confirmation screen will appear. Select **"Transfer Now"**