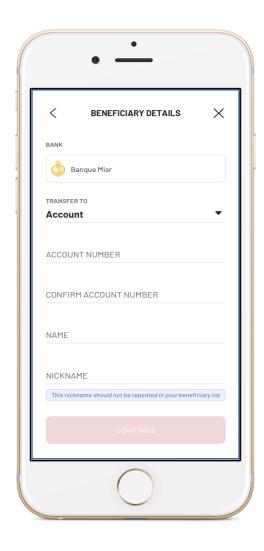

# Transfer within Banque Misr (new beneficiary)

- O1 From the homepage, select "Transfer"
- Press "Add New Beneficiary" then select "Transfer Within Banque Misr" and press "Continue"
- Type of transfer, either transfer to "account" or to "card", then complete all required information and press "Continue"
- A review screen will appear. Review all information and select "Add Beneficiary"
- A confirmation screen will appear. Select **"Transfer Now"**