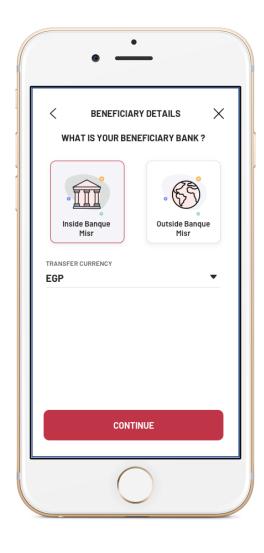

# Transfer within Banque Misr (new beneficiary)

- O1 From the homepage, select "Transfer"
- Press "Add New Beneficiary" then select "Transfer Within Banque Misr" and press "Continue"
- Type of transfer, either transfer to "account" or to "card", then complete all required information and press "Continue"
- A review screen will appear. Review all information and select "Add Beneficiary"
- A confirmation screen will appear. Select **"Transfer Now"**