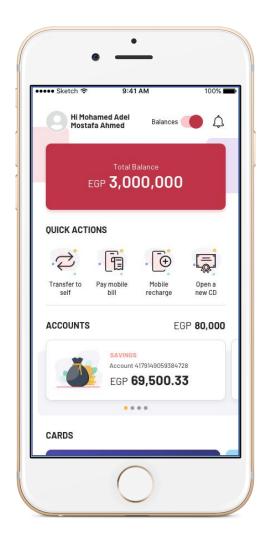

# Transfer within Banque Misr (new beneficiary)

- O1 From the homepage, select "Transfer"
- Press "Add New Beneficiary" then select "Transfer Within Banque Misr" and press "Continue"
- Type of transfer, either transfer to "account" or to "card", then complete all required information and press "Continue"
- A review screen will appear. Review all information and select "Add Beneficiary"
- A confirmation screen will appear. Select **"Transfer Now"**