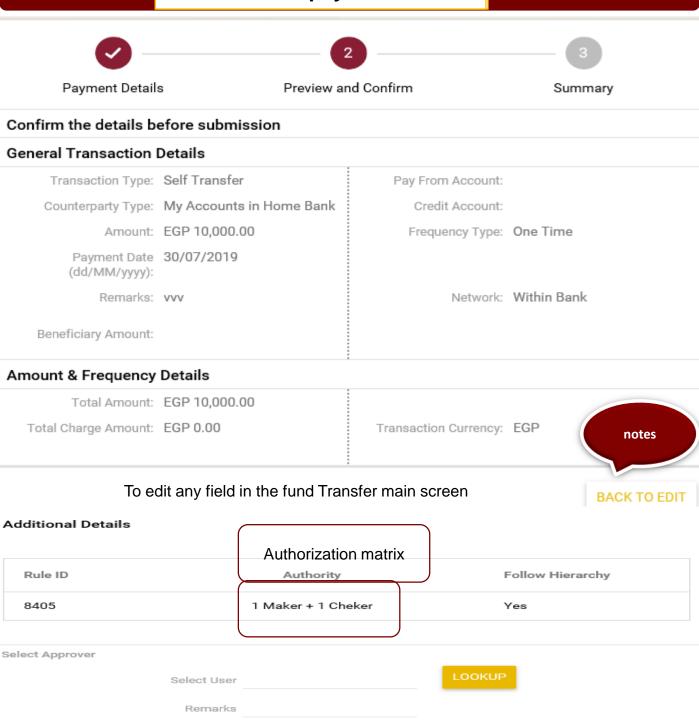

#### Confirm the details before submission

#### Amount & Frequency Details

Total Amount: EGP 1,000.00

Transaction Currency: EGP

note

To edit any field in the fund Transfer main screen

**BACK TO EDIT** 

#### Additional Details

Remarks if any to be added by User

Enter your credentials to confirm the transaction

#### Confirmation Details

Secure Token\* Enter The OTP number