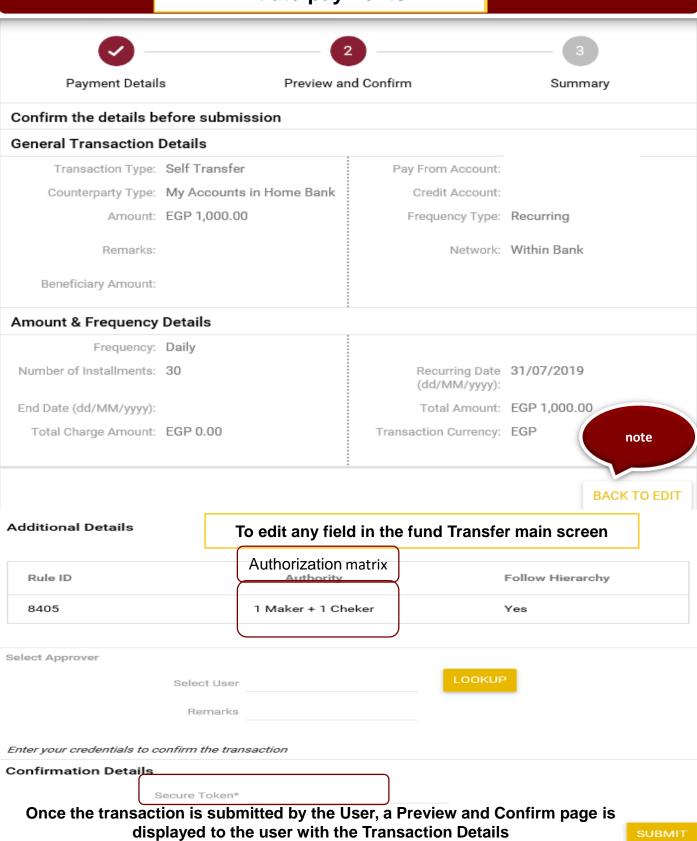

Confirmation Details

Enter your credentials to confirm the transaction

Secure Token\*

Once the transaction is submitted by the User, a Preview and Confirm page is displayed to the user with the Transaction Details

#### Confirm the details before submission

#### Amount & Frequency Details

Total Amount: EGP 1,000.00

Transaction Currency: EGP

note

To edit any field in the fund Transfer main screen

**BACK TO EDIT** 

#### Additional Details

Remarks if any to be added by User

Enter your credentials to confirm the transaction

#### Confirmation Details

Secure Token\* Enter The OTP number