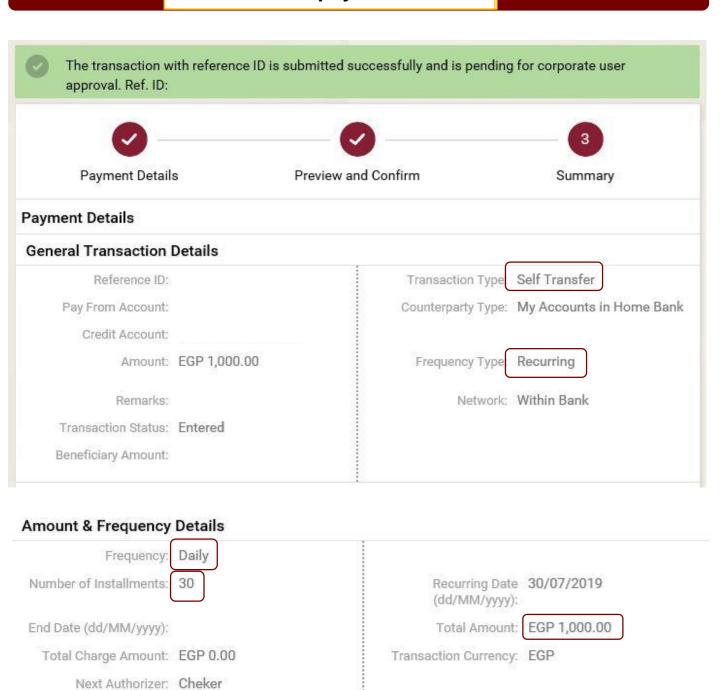

The transaction with reference ID is processed successfully. Ref. ID: |

Payment Details

Preview and Confirm

Summary

#### Payment Details

#### **General Transaction Details**

Reference ID:

Pay From Account:

Benificiary NickName

Amount: EGP 1,000.00

Payment Date 23/03/2020

(dd/MM/yyyy):

Transaction Remarks:

Transaction Status: Success

Transaction Purpose: Bill

Commission/Charge Our

Indicator:

Beneficiary Amount: EGP 1,000.00

Transaction Type: ACH Payment

Counterparty Type: Personal Payees

Frequency Type: One Time

#### **Amount & Frequency Details**

Total Amount: EGP 1,000.00

Transaction Currency: EGP

Download: