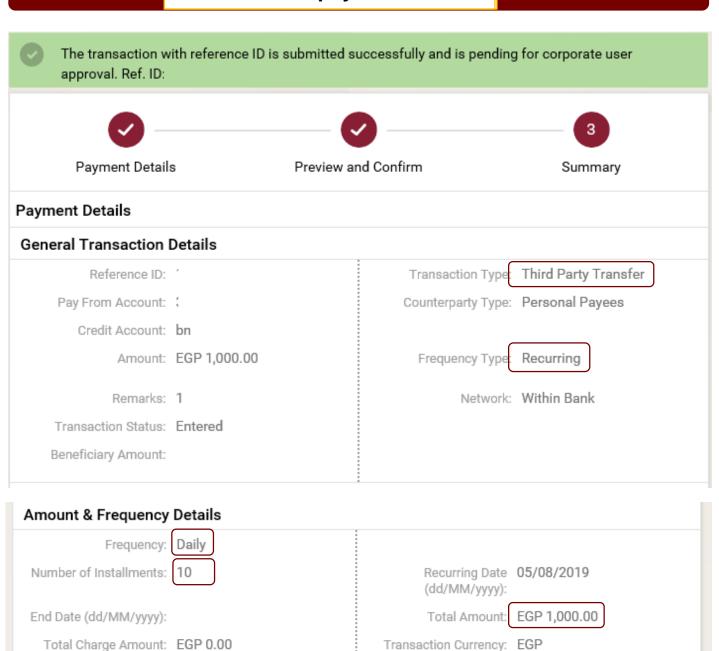

The transaction with reference ID is processed successfully. Ref. ID: |

Payment Details

Preview and Confirm

Summary

#### Payment Details

#### **General Transaction Details**

Reference ID:

Pay From Account:

Benificiary NickName

Amount: EGP 1,000.00

Payment Date 23/03/2020

(dd/MM/yyyy):

Transaction Remarks:

Transaction Status: Success

Transaction Purpose: Bill

Commission/Charge Our

Indicator:

Beneficiary Amount: EGP 1,000.00

Transaction Type: ACH Payment

Counterparty Type: Personal Payees

Frequency Type: One Time

#### **Amount & Frequency Details**

Total Amount: EGP 1,000.00

Transaction Currency: EGP

Download: