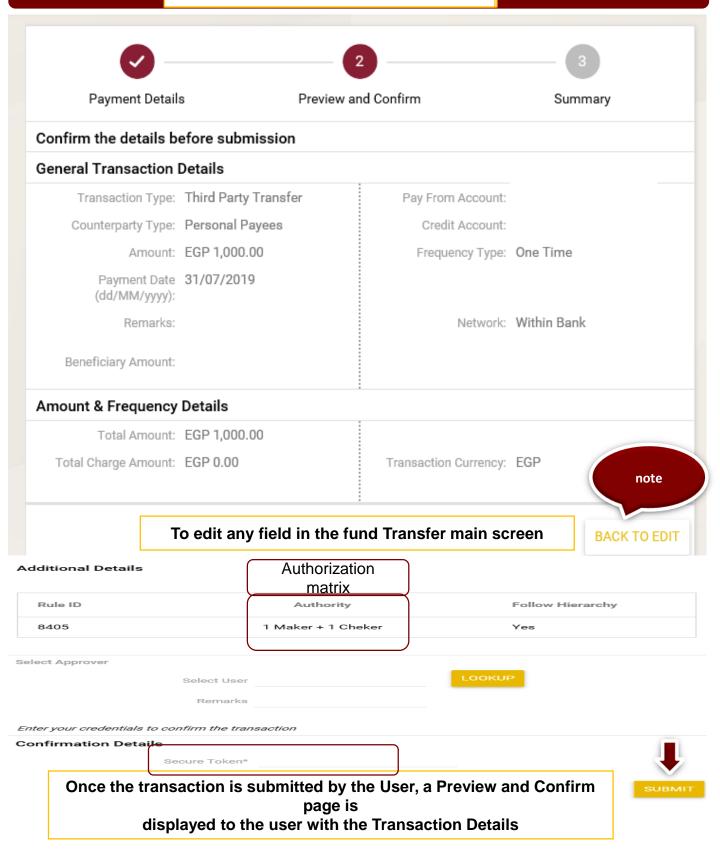

### **User Input:**

- Frequency Type: Select the type of Frequency "one Time"
- Transaction Date: Enter the value date of the transaction. Default value is current date "future dated transaction up to 7 days only".
- Pay From Account: select the debit Account. Balance will be displayed on selecting account number from dropdown.
- Payment To "counterparty accounts": List of registered beneficiaries for within bank accounts will be displayed.
- Amount: enter the transaction Amount.
- Counter Rate: Exchange rate will be displayed for the selected transaction currency. Rate will be fetched online and displayed on clicking 'Counter Rate' button.
- **Remarks:** enter some Notes for the transaction done.
- Reset: Data entered gets lost and user needs to be fulfilled again.
- Save: The User can save an initiated transaction. The saved transactions will be visible in 'View Incomplete Transactions'
- Continue: to complete the transaction.

#### Confirm the details before submission

#### Amount & Frequency Details

Total Amount: EGP 1,000.00

Transaction Currency: EGP

note

To edit any field in the fund Transfer main screen

**BACK TO EDIT** 

#### Additional Details

Remarks if any to be added by User

Enter your credentials to confirm the transaction

#### Confirmation Details

Secure Token\* Enter The OTP number