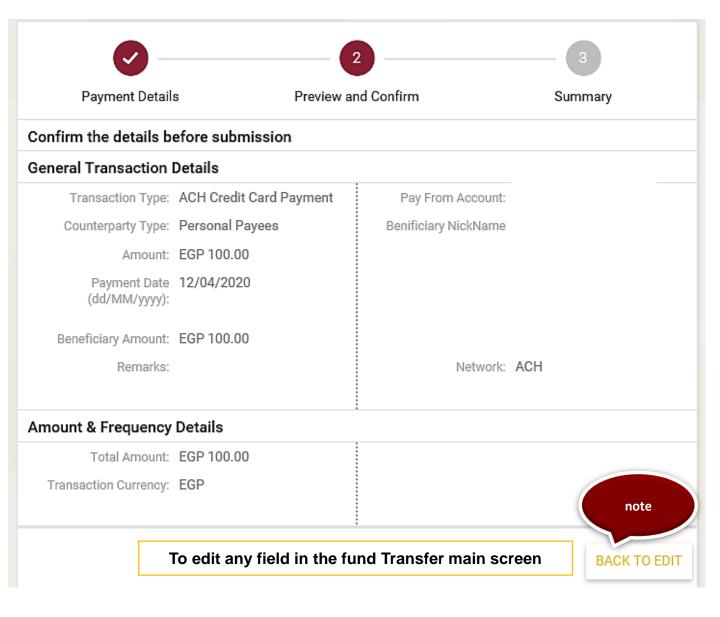

#### Confirm the details before submission

#### **General Transaction Details**

Transaction Type: Third Party Credit Card

Payment

Counterparty Type: Personal Payees

Amount: EGP 100.00

Payment Date 13/04/2020

(dd/MM/yyyy):

Beneficiary Amount: EGP 100.00

Remarks:

Pay From Account:

Benificiary NickName

Network: Within Bank

#### Amount & Frequency Details

Total Amount: EGP 100.00

Transaction Currency: EGP

note

#### To edit any field in the fund Transfer main screen

**BACK TO EDIT** 

Enter your credentials to confirm the transaction