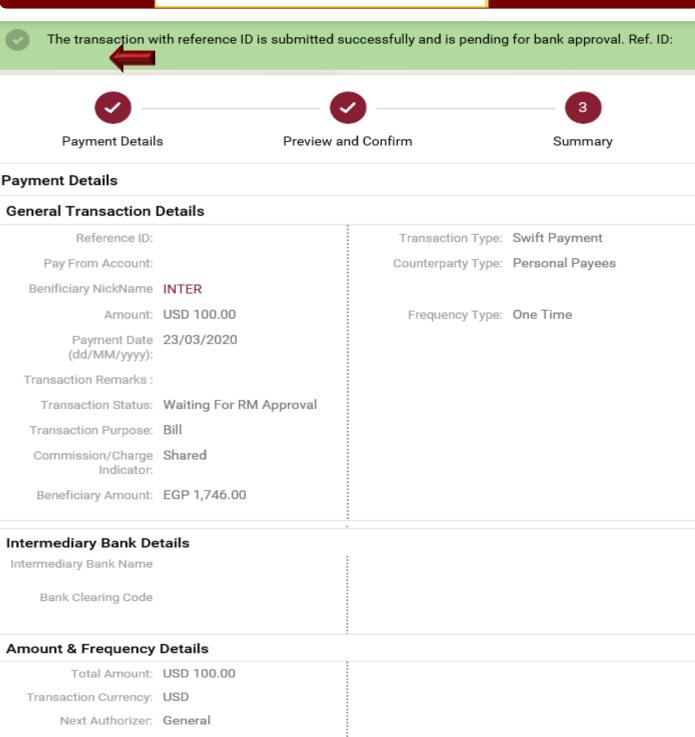

#### Confirm the details before submission

#### **General Transaction Details**

Transaction Type: Swift Payment

Counterparty Type: Personal Payees

Amount: USD 100.00

Payment Date 23/03/2020

(dd/MM/yyyy):

Transaction Remarks:

Beneficiary Amount: EGP 1,746.00

Commission/Charge Shared

Indicator:

Pay From Account:

Benificiary NickName

Frequency Type: One Time

Transaction Purpose: Bill

#### Intermediary Bank Details

Intermediary Bank Name

Bank Clearing Code

#### Amount & Frequency Details

Total Amount: USD 100.00

Transaction Currency: USD

note