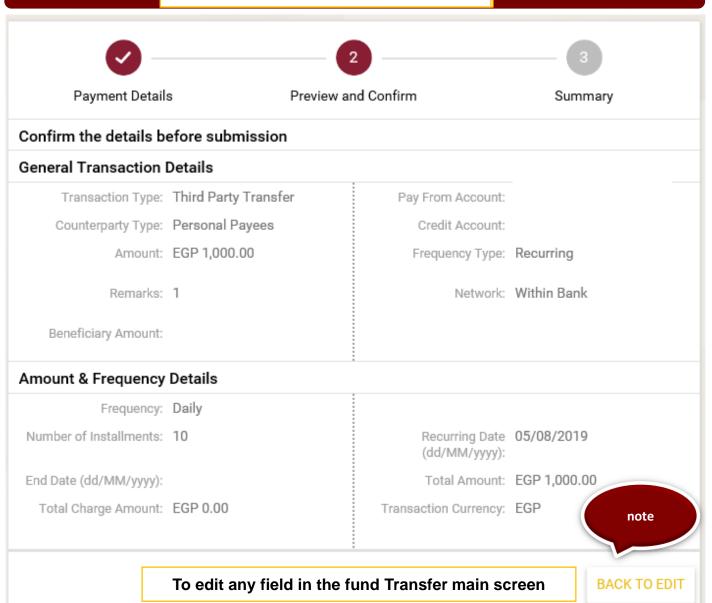

#### Confirm the details before submission

#### Amount & Frequency Details

Total Amount: EGP 1,000.00

Transaction Currency: EGP

note

To edit any field in the fund Transfer main screen

**BACK TO EDIT** 