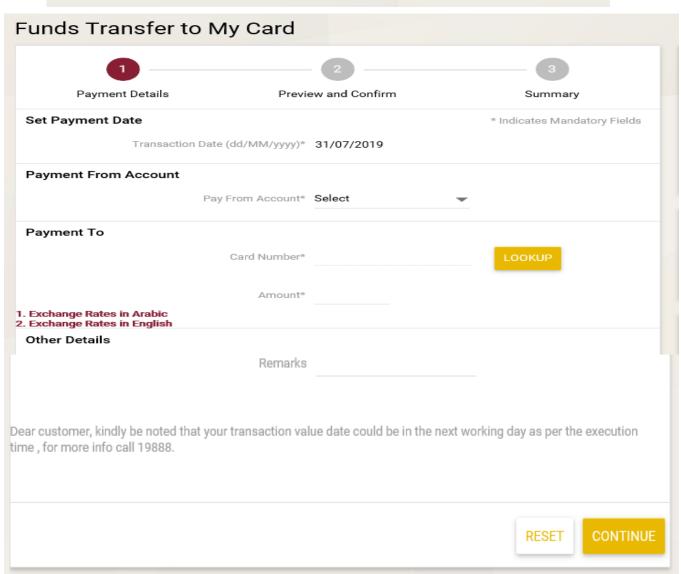

## Funds transfer to own prepaid card

Transactions Initiate Payments Funds Transfer to Own Prepaid Card

| Payment Details Preview and Confirm                                                                                | Summary                               |
|--------------------------------------------------------------------------------------------------------------------|---------------------------------------|
| 0-4 P                                                                                                              |                                       |
| Set Payment Date                                                                                                   | * Indicates Mandatory Fields          |
| Transaction Date (dd/MM/yyyy)* 31/07/2019                                                                          |                                       |
| Payment From Account                                                                                               |                                       |
| Pay From Account* Select                                                                                           |                                       |
| Payment To                                                                                                         |                                       |
| Card Number*                                                                                                       | LOOKUP                                |
| Amount*                                                                                                            |                                       |
| 1. Exchange Rates in Arabic                                                                                        |                                       |
| 2. Exchange Rates in English Other Details                                                                         |                                       |
| Remarks                                                                                                            |                                       |
|                                                                                                                    |                                       |
| ear customer, kindly be noted that your transaction value date could be in the r<br>me , for more info call 19888. | next working day as per the execution |

- Pay From Account: select the debit Account. Balance will be displayed on selecting account number from dropdown.
- Card number: select the credit card. from dropdown menu.
- amount: enter the amount of the transaction.
- Continue: to complete the transaction